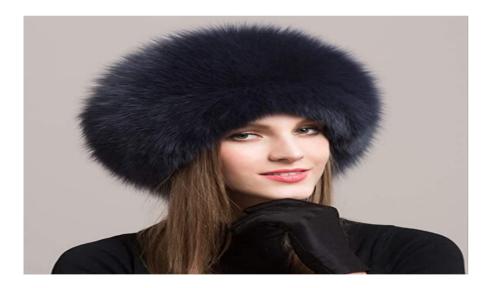

# THE CAP IS MADE OF FUR

**IV.- ANSWER THESE QUESTIONS** 

1.- Is the table made of wood? YES

| 2 Is he jacket made of plastic ?NO |  |
|------------------------------------|--|
| 3 Are shoes made of leather ? YES  |  |

#### **V.-READ THE TEXT**

WHEN IT IS RAINING I WEAR MY FAVORITE HAT AND MY FAVORITE SCARF.

THE HAT IS MADE OF FUR AND THE SCARF IS MADE OF WOOL - WHEN IT IS SUNNY I WEAR SUNGLASSES ,THEY ARE MADE OF SPECIAL GLASS