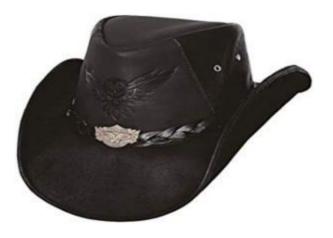

WHAT IS THE HAT MADE OF?
THE HAT IS MADE OF LEATHER

WHAT IS IT MADE OF ?
IT IS MADE OF PLASTIC